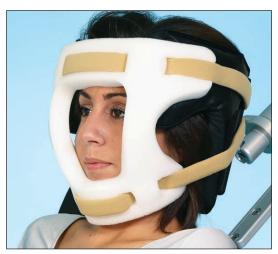

# **Surgical Beach Chair Accessories**

Choose either the Disposable or Reusable Head & Chin Straps or the Disposable Face Masks

Beach chair positioning for shoulder procedures using the Disposable Head & Chin Strap or the Disposable Face Mask

#### **Disposable or Reusable Head & Chin Straps**

- Securely holds head during the operative procedure
- VELCRO® brand fasteners attach to head frame and are soft and pliable
- Choose Disposable or Reusable

#### **Disposable Face Masks**

- Holds head during the operative procedure without compromising or interfering with patient's airway
- VELCRO® brand fasteners attach are soft and pliable and attach easily to the head frame