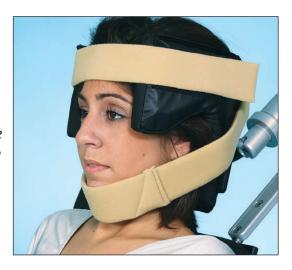

# **Surgical Beach Chair Accessories**

Choose either the Disposable or Reusable Head & Chin Straps or the Disposable Face Masks

Beach chair positioning for shoulder procedures using the Disposable Head & Chin Strap or the Disposable Face Mask

#### **Disposable or Reusable Head & Chin Straps**

- Securely holds head during the operative procedure
- VELCRO® brand fasteners attach to head frame and are soft and pliable
- Choose Disposable or Reusable

**#800-0039** Disposable Head & Chin Straps, 12/cs **#508-1345** Reusable Head & Chin Straps, Set