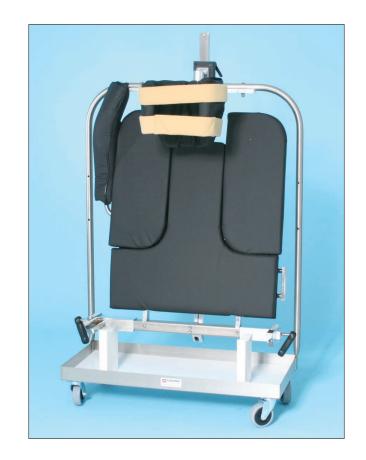

# **Shoulder Chair Dolly**

# Optimize operating room access and storage for SchureMed's Surgical Beach Chairs

The Shoulder Chair Dolly provides operating room personnel a durable, easy-to-use, transport dolly for SchureMed's Powered Beach Chair & E-Z Lift Beach Chair

#### **Features**

- Broad, stable, stainless steel handle and set of four caster wheels permits efficient wheeling of the stored beach chair to the table for positioning
- Wide base resists tipping
- Large enough for stirrups and table clamps to be stored in one place

**#800-0074** Shoulder Chair Dolly