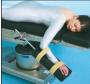

### **Powered Beach Chair**

The only powered surgical beach chair on the market with a self-contained motor

Our double-ball joint head positioning system safely secures the patient's head; even your kyphosis patients and allows patient's head to tilt 30° in every direction. Motion-control technology eliminates manual patient positioning with a simple push-button hand control.

#### Features

• Keeps the patient and O.R. staff safer and more secure

Attaches to ANY operating room table with our integrated, adjustable mounting clamps

5-Piece Deluxe Pad Set and Lateral Brace included

• 1,350 lbs. of lift securely supports arthroscopy patients up to 500 lbs.

- Shoulder pull-away panels provide excellent surgical exposure
- Articulation range 0-90° in 8 seconds in a slow, controlled movement
- 28"W x 30"D x 47"H, 32 lbs