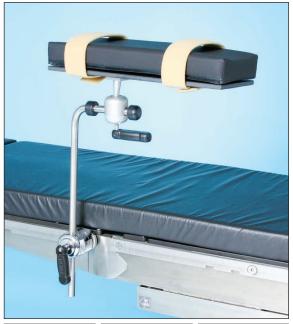

### **Multi-Axis Arm Positioner**

Perfect for seated, lateral, prone, park bench & neuro positions

Versatile and comfortable positioning with the new ball socket locking system

#### **Features**

- Arm platform measures 6"W x 16"L (15cm x 41cm)
- 2" (5cm) Deluxe Concave Foam Pad included
- 5/8" (2cm) Mounting Post
- Schure Socket XL sold separately

#800-0050 Multi-Axis Arm Positioner